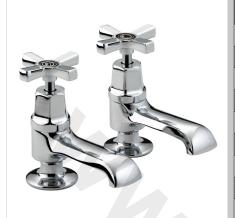

# ART DECO Tap Range Art Deco 2 Basin Taps Chrome With CD Valves

#### Features:

- Uniquely designed Timeless detailing for traditional bathrooms.
- Hand-finished handles using precision watchmaker techniques.
- Long life and easy to use 1/4 turn ceramic disc valves
- Metal fixing nut for added durability