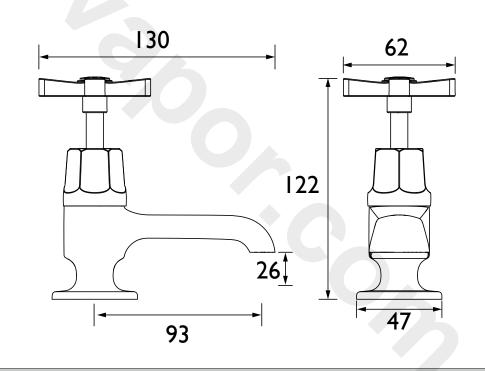

| Open                              |  |  |  |
| Number of Tap Holes:              | 2                                 |  |  |  |
| Valve/Cartridge Type:             | 1/2" Ceramic Disc Valves          |  |  |  |
| Plumbing System Requirements:     | Suitable for all plumbing systems |  |  |  |
| Minimum Dynamic Pressure (bar):   | 0.2 bar                           |  |  |  |
| Maximum Dynamic Pressure (bar):   | 5.0 bar                           |  |  |  |
| Maximum Hot Water Temperature °C: | 65°C                              |  |  |  |
| Maximum Static Pressure (bar):    | 10 bar                            |  |  |  |
| Flow Type:                        | Single Flow                       |  |  |  |
| Isolation Included:               | No                                |  |  |  |





| Flow Rates (I/min)    |      |      |      |      |      |      |  |  |
|-----------------------|------|------|------|------|------|------|--|--|
| System Pressure (bar) | 0.2  | 0.5  | 1    | 2    | 3    | 5    |  |  |
| D2 1/2 C CD (mixed)   | 15.2 | 24.1 | 34.1 | 48.3 | 59.2 | 76.4 |  |  |

### TECHNICAL DATA SHEET